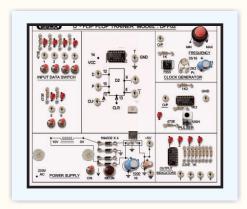

## **'T' FLIP FLOP TRAINER**

**MODEL-DFF03** 

This trainer has been designed with a view to provide practical and experimental knowledge of different types of Flip Flops.

## **SPECIFICATIONS**

Power supply requirement 230V AC, 50 Hz. 1. 2. Built in IC based regulated Power supply : 0-5 V DC/200 mA.

3. Following parts provided on Single PCB with connecting terminals.

T FLIP FLOP - IC 7473 - 1 No.

High /Low switches 6 Nos provided to apply 0 and 1 level 4.

5. Logic output Indicators 4 LEDs provided for output level indication.

6. **Pulsar Switches** 1 Nos provided.

7. Standard Accessories User Manual with practical and circuit diagrams.

Connecting patch cords.